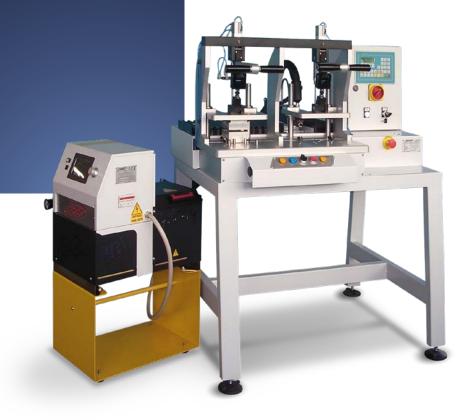

Two-station and heads-holder carriage with automatic translator.

## Model 1002-F

With melting unit and injection head for small and medium moulding.

## Model 1002-P

With gun and injection head for small moulding.

EN / 10-2018 / Rev. 00

SAMEC MACCHINE reserves the right to modify its product contents and technical data without prior notice. This document is property of SAMEC MACCHINE in Vicenza, Italy.