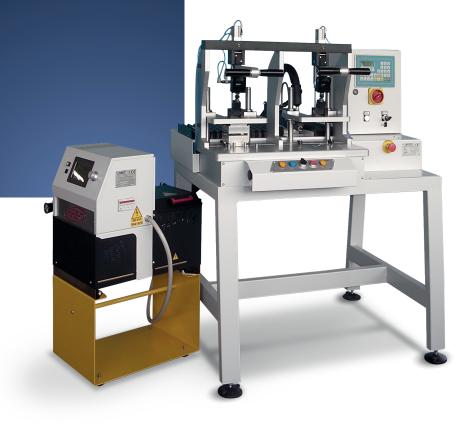

## 1002F-P

Moulding system for connectors, cables and printed circuits

Two-station and heads-holder carriage with automatic translator.

## **Model 1002-F**With melting unit and double injection head.

## **Model 1002-P**With melting unit and gun injection.

SAMEC MACCHINE reserves the right to modify its product contents and technical data without prior notice. This document is property of SAMEC MACCHINE in Vicenza, Italy.