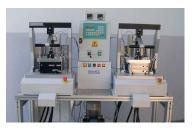

## 1002F-P

Moulding system for connectors, cables and printed circuits

Two-station and heads-holder carriage with automatic translator.

## **Model 1002-F**With melting unit and double injection head.

## **Model 1002-P**With melting unit and gun injection.

SAMEC MACCHINE reserves the right to modify its product contents and technical data without prior notice. This document is property of SAMEC MACCHINE in Vicenza, Italy.