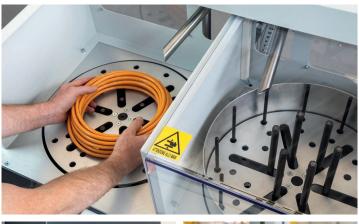

RV350D contains two rotating platforms with pins which are raised during the coiling process and protected by a plexiglass case. When coiling is complete, the operator presses a foot pedal and the cover moves to the other platform, where the pins rise and the next coiling process begins. The operator must first remove the completed coil before pressing the foot pedal to start the next one.

Careful electronic control of the motor allows the operator to automatically adjust the coiling speed to match the speed of the cut / strip machines, resulting in perfect coils. The coiler is supplied with a connector to link to other SAMEC machines.