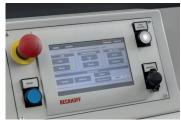

Different work modes are set through a touch-screen keyboard.

The plexiglass cover allows the operator to constantly overview the work in progress, set and correct batch parameters, and receive diagnostic information.