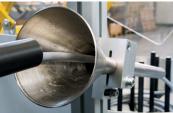

## ACCESSORIES INCLUDED:

The machine is delivered with the following accessories:

- 1 cone cable guide, diameter = 21 mm

## ACCESSORIES AVAILABLE UPON REQUEST:

- Cone cable guides for thin cables
- Encoder group with external sensors to connect inline with non-SAMEC machines.

RV350D is connected to cut /strip machines – an electronic system adjusts the coiling speed according to the set coil diameter.