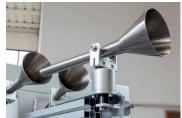

## ACCESSORIES INCLUDED:

The machine is delivered with the following accessories:

- 1 cone cable guide, diameter = 21 mm

## ACCESSORIES AVAILABLE UPON REQUEST:

- Cone cable guides for thin cables
- Encoder group with external sensors to connect inline with non-SAMEC machines.

RV350D is connected to cut /strip machines – an electronic system adjusts the coiling speed according to the set coil diameter.