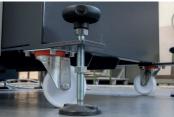

RV350D is designed to coil cables and flexible tubes. The machine is easy to move as it is mounted on a structure with swiveling, self-locking wheels. It may be connected to SAMEC cut / strip machines or cutting machines and, with the aid of an encoder and external sensor, it can also function with non-SAMEC machines.

RV350D contains two rotating platforms with pins which are raised during the coiling process and protected by a plexiglass case. When coiling is complete, the operator presses a foot pedal and the cover moves to the other platform, where the pins rise and the next coiling process begins. The operator must first remove the completed coil before pressing the foot pedal to start the next one.