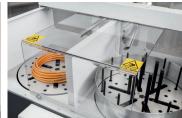

RV350D contains two rotating platforms with pins which are raised during the coiling process and protected by a plexiglass case. When coiling is complete, the operator presses a foot pedal and the cover moves to the other platform, where the pins rise and the next coiling process begins. The operator must first remove the completed coil before pressing the foot pedal to start the next one.