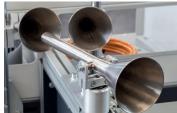

## ACCESSORIES INCLUDED:

The machine is delivered with the following accessories:

- 1 cone cable guide, diameter = 21 mm

## ACCESSORIES AVAILABLE UPON REQUEST:

- Cone cable guides for thin cables
- Encoder group with external sensors to connect inline with non-SAMEC machines.

RV350D is connected to cut /strip machines – an electronic system adjusts the coiling speed according to the set coil diameter.