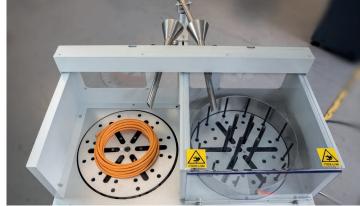

RV350D contains two rotating platforms with pins which are raised during the coiling process and protected by a plexiglass case. When coiling is complete, the operator presses a foot pedal and the cover moves to the other platform, where the pins rise and the next coiling process begins. The operator must first remove the completed coil before pressing the foot pedal to start the next one.

Careful electronic control of the motor allows the operator to automatically adjust the coiling speed to match the speed of the cut / strip machines, resulting in perfect coils. The coiler is supplied with a connector to link to other SAMEC machines.