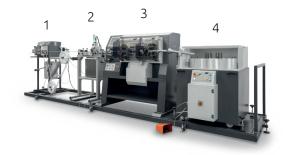

## Inline assembly example:

- 1. Prefeeder
- 2. Inkjet marker
- 3. Cut, strip & unjacket machine
- 4. Coiler