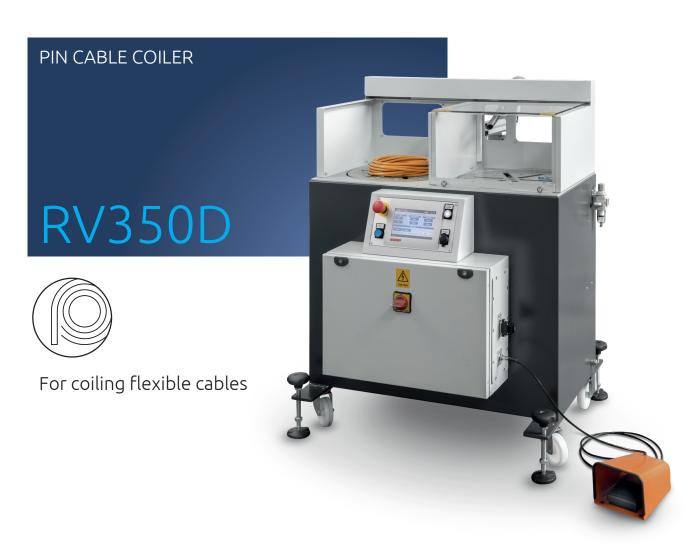

RV350D is designed to coil cables and flexible tubes. The machine is easy to move as it is mounted on a structure with swiveling, self-locking wheels. It may be connected to SAMEC cut / strip machines or cutting machines and, with the aid of an encoder and external sensor, it can also function with non-SAMEC machines.

RV350D contains two rotating platforms with pins which are raised during the coiling process and protected by a plexiglass case. When coiling is complete, the operator presses a foot pedal and the cover moves to the other platform, where the pins rise and the next coiling process begins. The operator must first remove the completed coil before pressing the foot pedal to start the next one.

Careful electronic control of the motor allows the operator to automatically adjust the coiling speed to match the speed of the cut / strip machines, resulting in perfect coils. The coiler is supplied with a connector to link to other SAMEC machines.

RV350D is easy to adapt to a variety of job requirements through a few simple electric commands and mechanical adjustments.

Manufactured using high quality methods and materials, the machine guarantees long term durability. The mechanical movement components are assembled on bearings and the sliding shafts are ground, hardened and mounted on bushings. The electronic parts are produced with reliability and functionality in mind, using high integration components, while the top quality pneumatic parts can be easily found in all European countries. The electrical system conforms to EN60204 industry regulations.